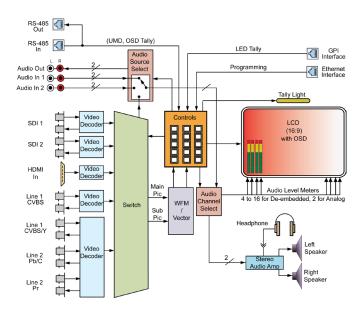

RMT video monitors can be configured as a dual split display, a large screen with one smaller view, or as a single large display screen. They are ideally suited for use in news and transmission control rooms, program production, channel branding and any environment that requires intensive monitoring. This light and nimble monitor comes with a plethora of in-monitor display features including IMD, Tally, timecode, in-screen audio level metering, format display, and area/title safe markers.

The RMT also provides a host of audio tools including 16-channel level metering and built-in speaker monitoring of its dual stereo analog inputs or SDI embedded audio. Stand or rackmount configurations are available.

### Rear Panel